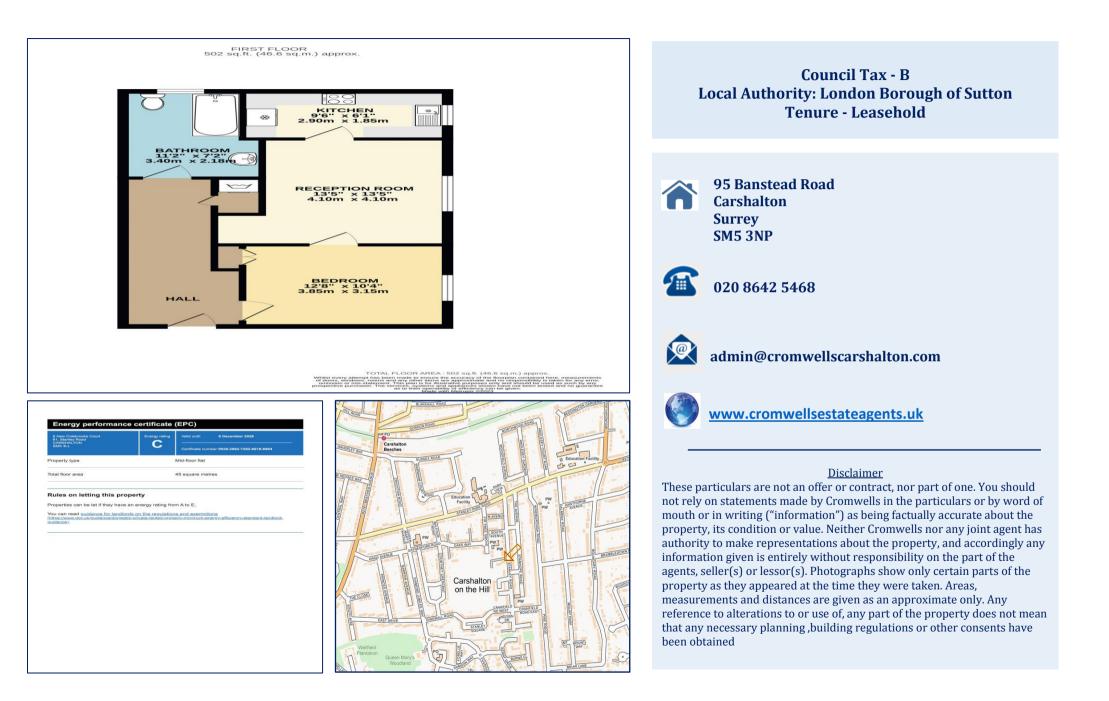

We are delighted to offer this good sized, one bedroom first floor flat, benefitting from a spacious lounge, garage and off-street parking, as well as a lease of 900 years plus. Ideally situated in a popular location, close to local shops, green space such as Queen Mary's Park and excellent transport links. Offered with no onward chain.

\*No Chain \*Long Lease \*Allocated Parking and garage \*Spacious Lounge

**Hallway** Built in storage cupboard

Living Room - 13'10" x 13'5" (4.10m x 4.10m) Window to side aspect

**Kitchen – 9'6" – 6'1" (2.90m x 1.85m)** Window to side aspect

## **Bedroom - 12'8" x 10'4" (3.85m x 3.15m)** Window to side aspect, also has built in wardrobe/cupboard

## Bathroom – 11'2" x 7'2" (3.40m x 2.18m)

**Outside** Allocated parking space and garage