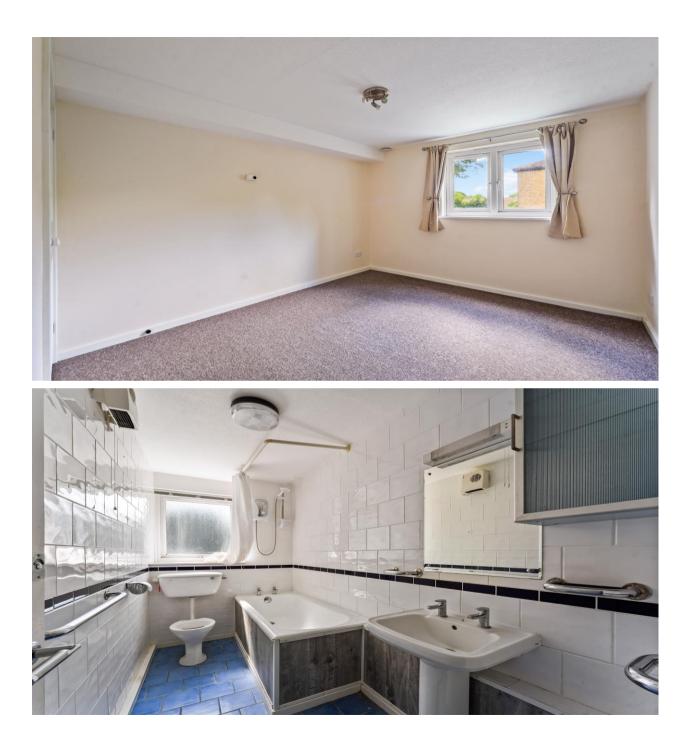

## **Bedroom - 12'8" x 10'4" (3.85m x 3.15m)** Window to side aspect, also has built in wardrobe/cupboard

## Bathroom – 11'2" x 7'2" (3.40m x 2.18m)

**Outside** Allocated parking space and garage