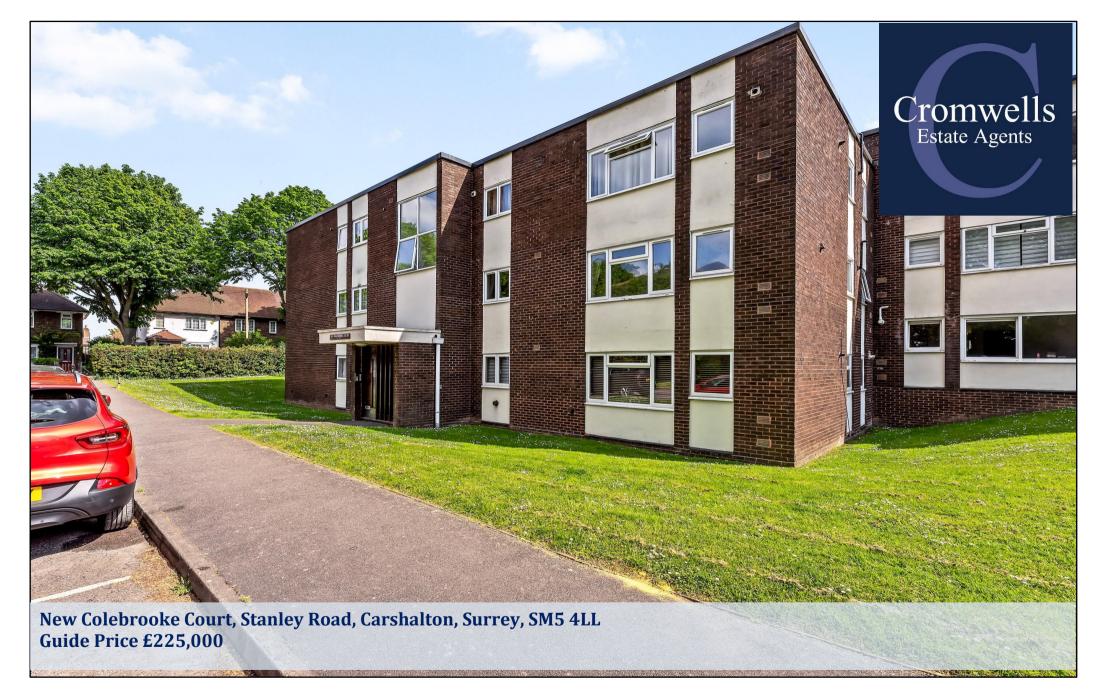

We are delighted to offer this good sized, one bedroom first floor flat, benefitting from a spacious lounge, garage and off-street parking, as well as a lease of 900 years plus. Ideally situated in a popular location, close to local shops, green space such as Queen Mary's Park and excellent transport links. Offered with no onward chain.

\*No Chain \*Long Lease \*Allocated Parking and garage \*Spacious Lounge

**Hallway** Built in storage cupboard

Living Room - 13'10" x 13'5" (4.10m x 4.10m) Window to side aspect

**Kitchen – 9'6" – 6'1" (2.90m x 1.85m)** Window to side aspect