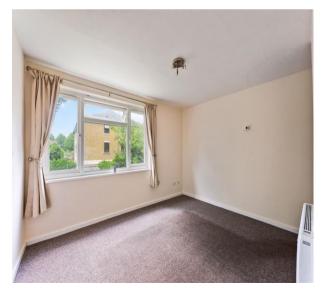

## **Bedroom - 12'8" x 10'4" (3.85m x 3.15m)** Window to side aspect, also has built in wardrobe/cupboard