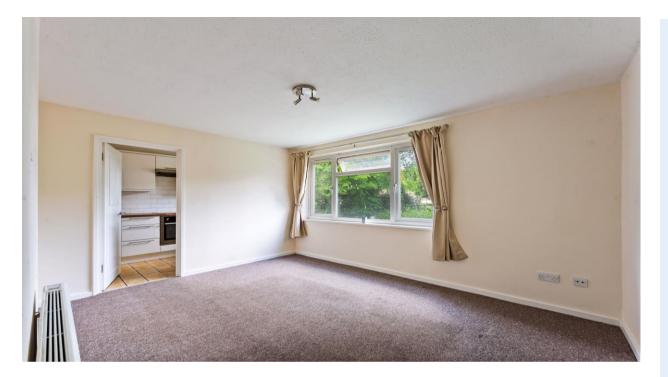

\*No Chain \*Long Lease \*Allocated Parking and garage \*Spacious Lounge

**Hallway** Built in storage cupboard

Living Room - 13'10" x 13'5" (4.10m x 4.10m) Window to side aspect

**Kitchen – 9'6" – 6'1" (2.90m x 1.85m)** Window to side aspect