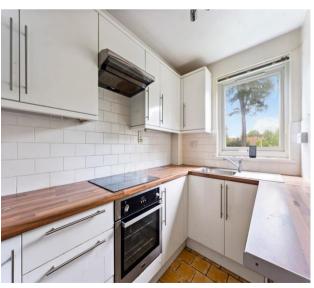

\*No Chain \*Long Lease \*Allocated Parking and garage \*Spacious Lounge

**Hallway** Built in storage cupboard

Living Room - 13'10" x 13'5" (4.10m x 4.10m) Window to side aspect

**Kitchen – 9'6" – 6'1" (2.90m x 1.85m)** Window to side aspect